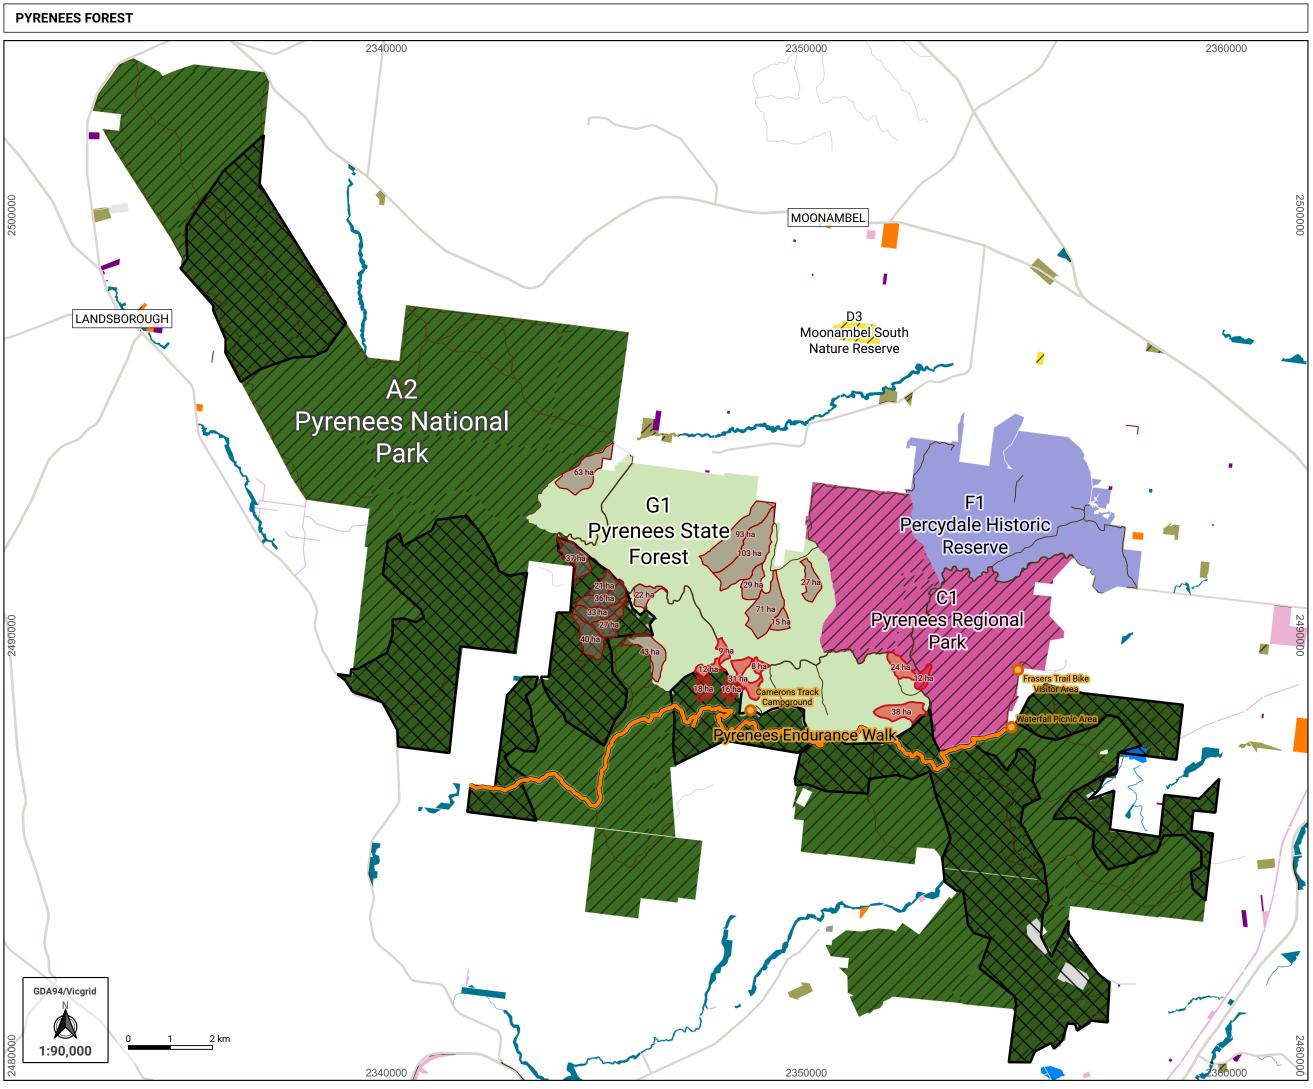

| VEAC Recommendations incorporating<br>Victorian Government response 2021<br>Public land use category (VEAC Recommendations)               |
|-------------------------------------------------------------------------------------------------------------------------------------------|
| National park                                                                                                                             |
| Regional park                                                                                                                             |
| Nature reserve                                                                                                                            |
| Bushland reserve                                                                                                                          |
| Historic reserve                                                                                                                          |
| State forest                                                                                                                              |
| Water frontage, beds and banks reserve                                                                                                    |
| Water production reserve                                                                                                                  |
| Community use reserve                                                                                                                     |
| Utilities and government services reserve                                                                                                 |
| Land leased or licensed for plantation purposes                                                                                           |
| Uncategorised public land                                                                                                                 |
| Freehold                                                                                                                                  |
| // Recommended change in public land use                                                                                                  |
| Recreation                                                                                                                                |
| Pyrenees Endurance Walk                                                                                                                   |
| Camp and recreation locations                                                                                                             |
| Logging areas<br>VicForests logging coupes<br>(Approved_TUP_Boundaries_Dec_2019)<br>excluding coupes not permitted in proposed park areas |
| Even-aged stand management                                                                                                                |
| Multi-aged stand management                                                                                                               |
| VicForests logging access                                                                                                                 |
| Roads                                                                                                                                     |
|                                                                                                                                           |