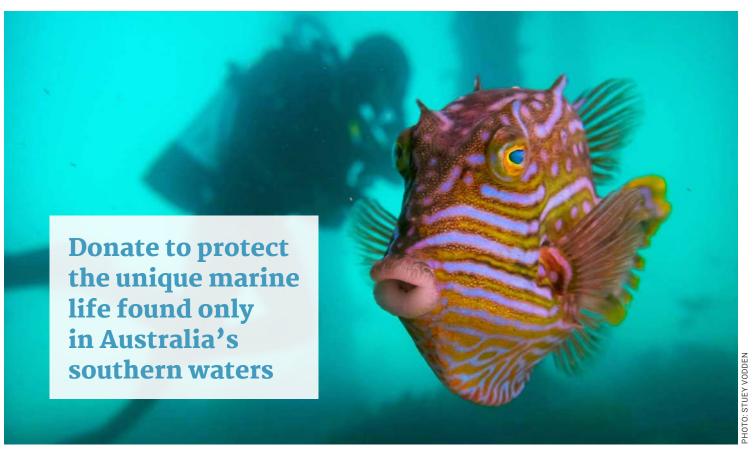

## I'd like to support ReefWatch and our unique marine life

By donating to the ReefWatch program, you're helping to protect the unique marine life found only in Australia's southern waters. You're also supporting hands-on learning opportunities through a variety of citizen science projects that contribute to the bigger picture like the Great Victorian Fish Count. Thanks for being part of the solution!